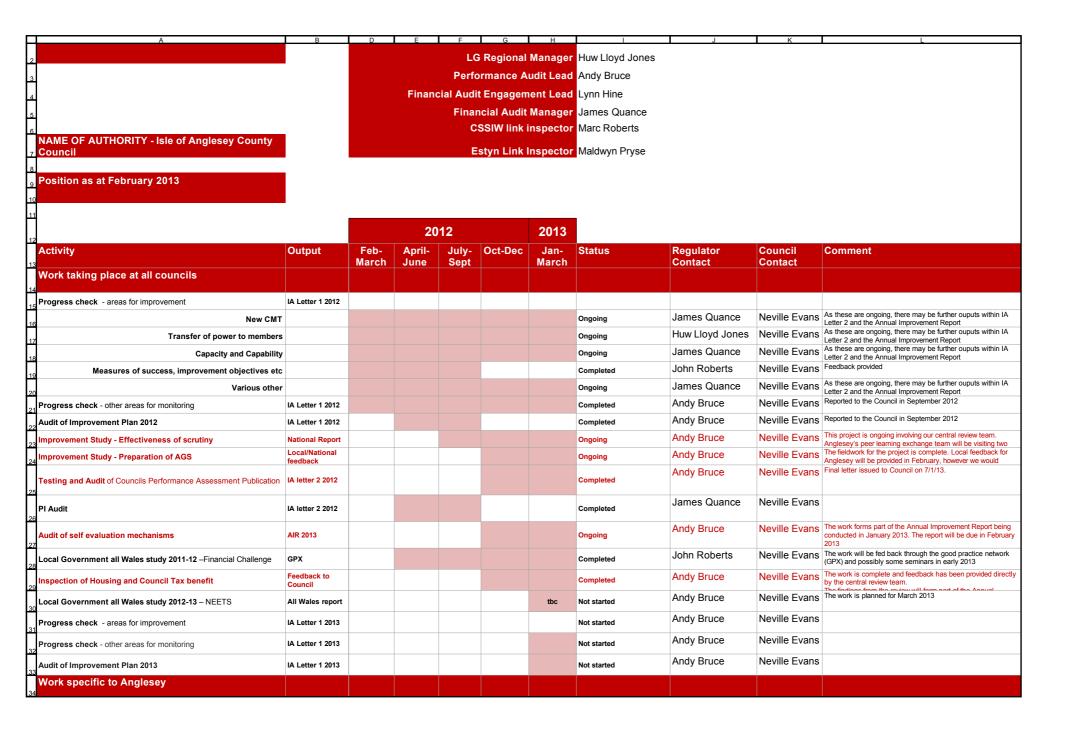

| A Activity                                                                                   | В                               | D     | April- | July- | Oct-Dec | Jan-  | Status      | Regulator     | Council       | Comment                                                                                                                                                                              |
|----------------------------------------------------------------------------------------------|---------------------------------|-------|--------|-------|---------|-------|-------------|---------------|---------------|--------------------------------------------------------------------------------------------------------------------------------------------------------------------------------------|
|                                                                                              | Output                          | Feb-  |        |       |         |       |             |               |               |                                                                                                                                                                                      |
|                                                                                              |                                 | March | June   | Sept  |         | March |             | Contact       | Contact       |                                                                                                                                                                                      |
| Various ongoing faciliation                                                                  |                                 |       |        |       |         |       | Completed   | Chris Bolton  | Neville Evans | This work was commissioned in 2011-12                                                                                                                                                |
| Various ongoing faciliation 2                                                                |                                 |       |        |       |         |       | Completed   | Chris Bolton  |               | This work was commissioned in 2012-13 following feedback from the initial facilitation workshops. Work is completed.                                                                 |
| Homelessness                                                                                 | IA Letter 1 2013                |       |        |       |         |       | Completed   | Andy Bruce    |               | The review is nearing completion and the findings will be reported later this year and be included in the Improvement Assessment Letter 1 (IA Letter 1)                              |
| Matters arising from Care and Social Services Inspectorate Wales (CSSIW) inspection activity | AIR 2013                        |       |        |       |         | tbc   | Ongoing     | Andy Bruce    |               | The updates will be reported in the Annual Improvement Rep February 2013                                                                                                             |
| Matters arising from Estyn inspection activity                                               | AIR 2013                        |       |        |       |         | tbc   | Ongoing     | Andy Bruce    |               | The updates will be reported in the Annual Improvement Rep<br>February 2013                                                                                                          |
| Collaboration                                                                                | твс                             |       |        |       |         | tbc   | Not started | Andy Bruce    | Neville Evans | and early in 2013-14. It will rocus on the extent to which local authorities in North Wales and the BCU Local Health Board working together to prevent falls among older people. The |
| Project management                                                                           | твс                             |       |        |       |         |       | Completed   | James Quance  | Neville Evans | This relates to only one or two days that have been carried o from 2011-12                                                                                                           |
| Work of Relevant Inspectors                                                                  |                                 |       |        |       |         |       |             |               |               |                                                                                                                                                                                      |
| CSSIW                                                                                        |                                 |       |        |       |         |       | Not started | Marc Roberts  |               |                                                                                                                                                                                      |
| Regulatory Inspections                                                                       | Service report on CSSIW website |       |        |       |         |       | Ongoing     | Marc Roberts  |               | These cover a variety of individual homes and services                                                                                                                               |
| National Reviews / Inspections                                                               |                                 |       |        |       |         |       | Not started | Marc Roberts  |               | None currently planned                                                                                                                                                               |
| ESTYN                                                                                        | Published report                |       |        |       |         |       | Published   | Maldwyn Pryse |               | Council responded to published document and commented of                                                                                                                             |
| НМІР                                                                                         |                                 |       |        |       |         |       | Not started |               |               |                                                                                                                                                                                      |
| Welsh Language Board                                                                         |                                 |       |        |       |         |       | Not started |               |               |                                                                                                                                                                                      |
| Youth Justice Board                                                                          |                                 |       |        |       |         |       | Not started |               |               |                                                                                                                                                                                      |
| Health Inspectorate Wales                                                                    |                                 |       |        |       |         |       | Not started |               |               |                                                                                                                                                                                      |
| Other Auditor General studies across the public sector                                       |                                 |       |        |       |         |       |             |               |               |                                                                                                                                                                                      |
| Please see separate worksheet                                                                |                                 |       |        |       |         |       |             |               |               |                                                                                                                                                                                      |
| Financial Audit                                                                              |                                 |       |        |       |         |       |             |               |               |                                                                                                                                                                                      |
|                                                                                              |                                 |       |        |       |         |       |             |               |               |                                                                                                                                                                                      |
|                                                                                              |                                 |       |        |       |         |       |             |               |               |                                                                                                                                                                                      |
|                                                                                              |                                 |       |        |       |         |       |             |               |               |                                                                                                                                                                                      |
|                                                                                              |                                 |       |        |       |         |       |             |               |               |                                                                                                                                                                                      |